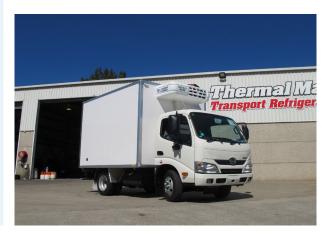

## **TMB4200N SERIES**

Our Fibreglass bodies are engineered and designed to provide superior insulation and durability, manufactured with quality fibreglass and insulation materials across our entire range of freezer spec bodies.

## **FEATURES & BENEFITS**

- » State of the Art Panel Technology FRP/PUR/FRP
- » Fully welded Aluminium checker plate flooring and internal kick plates all round (to avoid damaging the floor)
- » Internal recessed lights and recessed switch
- » Stainless steel recessed door hardware and Aluminium extrusions (less extrusions when adding decals for advertising)
- » Interior LED Cargo light and rear running lights and exterior reflectors
- » EPDM Rubber Seal
- » 24 Months Structural and Hardware Warranty
- » Truck Body Weight: Approx. 1145Kg (Fitted body without fridge)