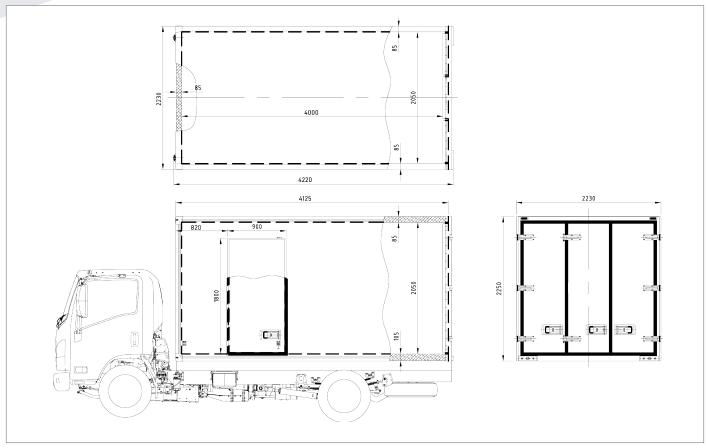

## **TMB4200N SERIES**

Our Fibreglass bodies are engineered and designed to provide superior insulation and durability, manufactured with quality fibreglass and insulation materials across our entire range of freezer spec bodies.

## **FEATURES & BENEFITS**

- » State of the Art Panel Technology FRP/PUR/FRP
- » Fully welded Aluminium checker plate flooring and internal kick plates all round (to avoid damaging the floor)
- » Internal recessed lights and recessed switch
- » Stainless steel recessed door hardware and Aluminium extrusions (less extrusions when adding decals for advertising)
- » Interior LED Cargo light and rear running lights and exterior reflectors
- » EPDM Rubber Seal
- » 24 Months Structural and Hardware Warranty
- » Truck Body Weight: Approx. 1145Kg (Fitted body without fridge)