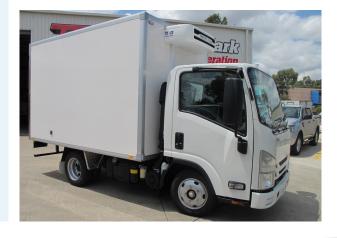

## **TMB3300N SERIES**

Our Fibreglass bodies are engineered and designed to provide superior insulation and durability, manufactured with quality fibreglass and insulation materials across our entire range of freezer spec bodies.

## **FEATURES & BENEFITS**

- » State of the Art Panel Technology FRP/PUR/FRP
- » Fully welded Aluminium checker plate flooring and internal kick plates all round (to avoid damaging the floor)
- » Internal recessed lights and recessed switch
- » Stainless steel recessed door hardware and Aluminium extrusions (less extrusions when adding decals for advertising)
- » Interior LED Cargo light and rear running lights and exterior reflectors
- » EPDM Rubber Seal
- » 24 Months Structural and Hardware Warranty
- » Truck Body Weight: Approx. 965Kg (Fitted body without fridge)