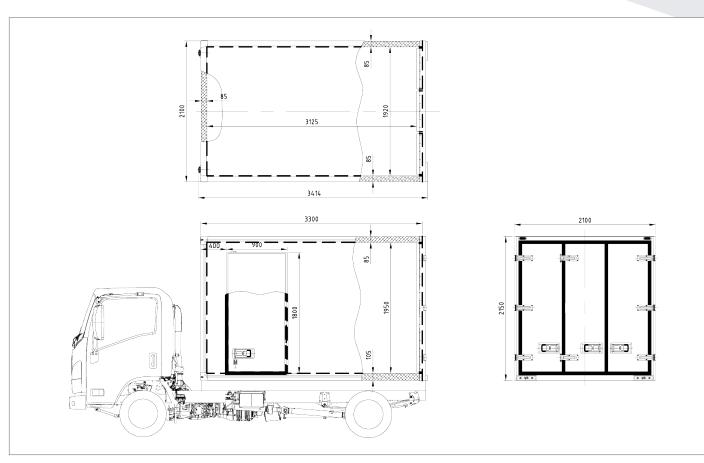

## **TMB3300N SERIES**

Our Fibreglass bodies are engineered and designed to provide superior insulation and durability, manufactured with quality fibreglass and insulation materials across our entire range of freezer spec bodies.

## **FEATURES & BENEFITS**

- » State of the Art Panel Technology FRP/PUR/FRP
- » Fully welded Aluminium checker plate flooring and internal kick plates all round (to avoid damaging the floor)
- » Internal recessed lights and recessed switch
- » Stainless steel recessed door hardware and Aluminium extrusions (less extrusions when adding decals for advertising)
- » Interior LED Cargo light and rear running lights and exterior reflectors
- » EPDM Rubber Seal
- » 24 Months Structural and Hardware Warranty
- » Truck Body Weight: Approx. 965Kg (Fitted body without fridge)