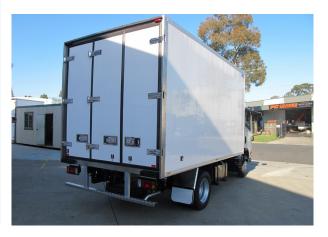

## **TMB3000N SERIES**

Our Fibreglass bodies are engineered and designed to provide superior insulation and durability, manufactured with quality fibreglass and insulation materials across our entire range of freezer spec bodies.

## **FEATURES & BENEFITS**

- » State of the Art Panel Technology FRP/PUR/FRP
- » Fully welded Aluminium checker plate flooring and internal kick plates all round (to avoid damaging the floor)
- » Internal recessed lights and recessed switch
- » Stainless steel recessed door hardware and Aluminium extrusions (less extrusions when adding decals for advertising)
- » Interior LED Cargo light and rear running lights and exterior reflectors
- » EPDM Rubber Seal
- » 24 Months Structural and Hardware Warranty
- » Truck Body Weight: Approx. 925Kg (Fitted body without fridge)