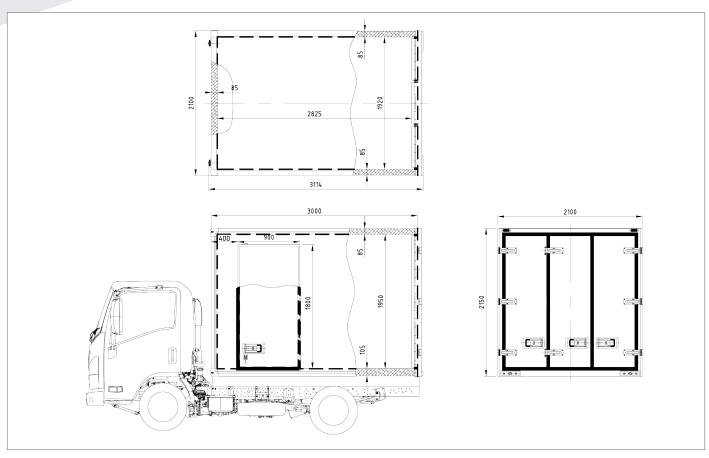

## **TMB3000N SERIES**

Our Fibreglass bodies are engineered and designed to provide superior insulation and durability, manufactured with quality fibreglass and insulation materials across our entire range of freezer spec bodies.

## **FEATURES & BENEFITS**

- » State of the Art Panel Technology FRP/PUR/FRP
- » Fully welded Aluminium checker plate flooring and internal kick plates all round (to avoid damaging the floor)
- » Internal recessed lights and recessed switch
- » Stainless steel recessed door hardware and Aluminium extrusions (less extrusions when adding decals for advertising)
- » Interior LED Cargo light and rear running lights and exterior reflectors
- » EPDM Rubber Seal
- » 24 Months Structural and Hardware Warranty
- » Truck Body Weight: Approx. 925Kg (Fitted body without fridge)