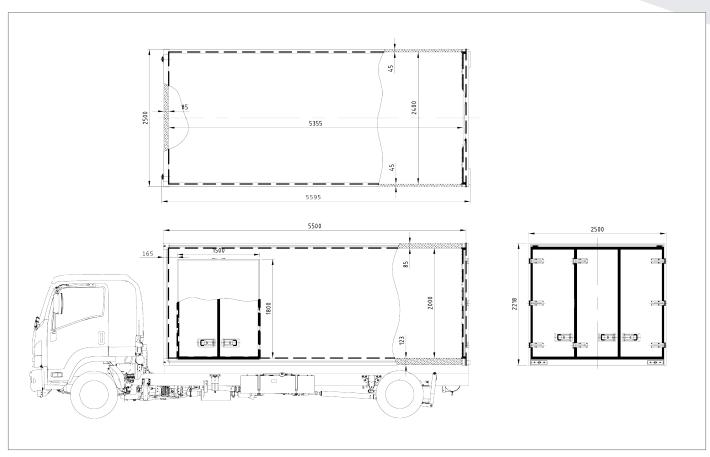

## **TMB5500W SERIES**

Our Fibreglass bodies are engineered and designed to provide superior insulation and durability, manufactured with quality fibreglass and insulation materials across our entire range of freezer spec bodies.

## **FEATURES & BENEFITS**

- » State of the Art Panel Technology FRP/PUR/FRP
- » Stainless steel checker plate floor and internal kick plates all round (to avoid damaging the floor)
- » Internal recessed lights and recessed switch
- » Stainless steel recessed door hardware and Aluminium extrusions (less extrusions when adding decals for advertising)
- » Interior LED Cargo light and rear running lights and exterior reflectors
- » EPDM Rubber Seal
- » 24 Months Structural and Hardware Warranty
- » Truck Body Weight: Approx. 1460Kg (Fitted body without fridge)