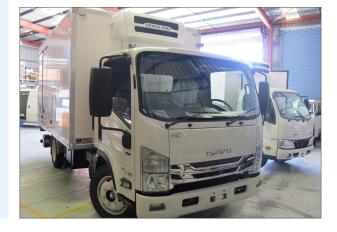

## **TMB5500W SERIES**

Our Fibreglass bodies are engineered and designed to provide superior insulation and durability, manufactured with quality fibreglass and insulation materials across our entire range of freezer spec bodies.

## **FEATURES & BENEFITS**

- » State of the Art Panel Technology FRP/PUR/FRP
- » Stainless steel checker plate floor and internal kick plates all round (to avoid damaging the floor)
- » Internal recessed lights and recessed switch
- » Stainless steel recessed door hardware and Aluminium extrusions (less extrusions when adding decals for advertising)
- » Interior LED Cargo light and rear running lights and exterior reflectors
- » EPDM Rubber Seal
- » 24 Months Structural and Hardware Warranty
- » Truck Body Weight: Approx. 1460Kg (Fitted body without fridge)