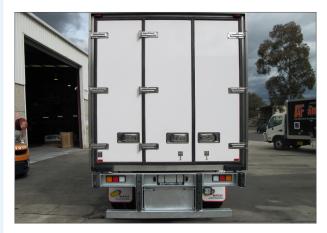

## **FEATURES & BENEFITS**

- » State of the Art Panel Technology FRP/PUR/FRP
- » Stainless steel checker plate floor and internal kick plates all round (to avoid damaging the floor)
- » Internal recessed lights and recessed switch
- » Stainless steel recessved door hardware and Aluminium extrusions (less extrusions when adding decals for advertising)
- » Interior LED Cargo light and rear running lights and exterior reflectors
- » EPDM Rubber Seal
- » 24 Months Structural and Hardware Warranty
- » Truck Body Weight: Approx. 1315Kg (Fitted body without fridge)