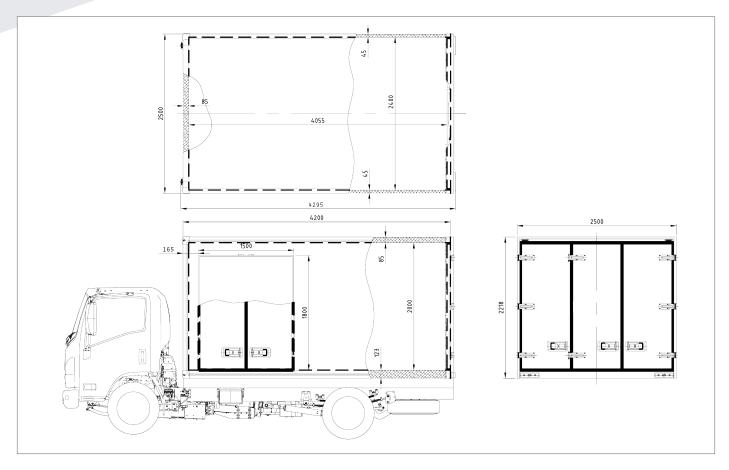

## **TMB4200W SERIES**

Our Fibreglass bodies are engineered and designed to provide superior insulation and durability, manufactured with quality fibreglass and insulation materials across our entire range of freezer spec bodies.

## **FEATURES & BENEFITS**

- » State of the Art Panel Technology FRP/PUR/FRP
- » Stainless steel checker plate floor and internal kick plates all round (to avoid damaging the floor)
- » Internal recessed lights and recessed switch
- » Stainless steel recessved door hardware and Aluminium extrusions (less extrusions when adding decals for advertising)
- » Interior LED Cargo light and rear running lights and exterior reflectors
- » EPDM Rubber Seal
- » 24 Months Structural and Hardware Warranty
- » Truck Body Weight: Approx. 1315Kg (Fitted body without fridge)