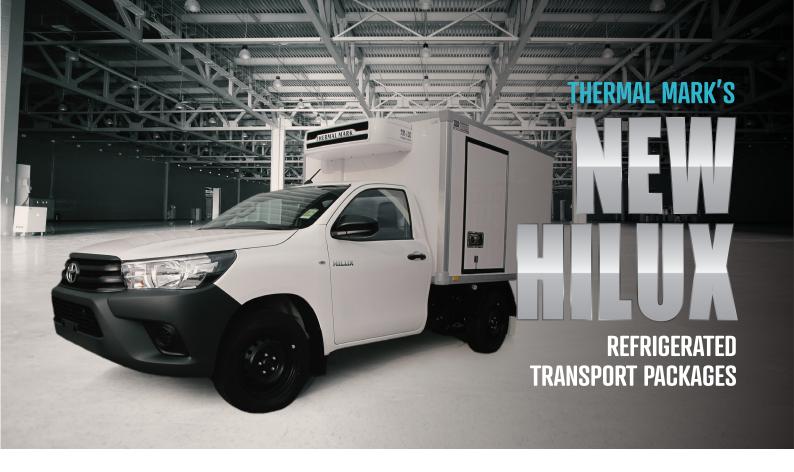

## TOYOTA HILUX — AUSTRALIA'S UNBREAKABLE COMPANION NOW AVAILABLE WITH THERMAL MARK'S SOPHISTICATED REFRIGERATION

Thermal Mark are excited to announce their new Toyota Hilux refrigerated packages as an outstanding option for smaller loads and city driving.

The Hilux is reputed as a robust, intelligent, high performance utility vehicle, and with the addition of Thermal Mark's custom refrigeration unit, it's the ideal choice for businesses requiring a payload of <580kg.

The Toyota MY2018 Hilux 4X2 Workmate comes in a 2.7-litre petrol engine, automatic, single cab chassis and boasts a durable exterior and stylish interior with well-appointed creature comforts.

To take advantage of our special summer pricing, get in touch with our Sales Department today. Thermal Mark are pleased to offer tailored packages to suit your needs.

You can't go past Thermal Mark's Hilux refrigerated transport package for a high quality temperature controlled vehicle that's as dependable, hardworking, and versatile as you are.

2.7L PETROL ENGINE

**580KG** APPROX. PAYLOAD