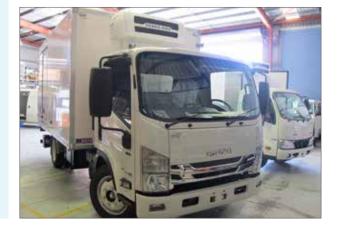

## **TMB5500W SERIES**

Our Fibreglass bodies are engineered and designed to provide superior insulation and durability, manufactured with quality fibreglass and insulation materials across our entire range of freezer spec bodies.

## **FEATURES & BENEFITS**

- » State of the Art Panel Technology FRP/PUR/FRP
- » Stainless steel checker plate floor and internal kick plates all round (to avoid damaging the floor)
- » Internal recessed lights and recessed switch
- » Stainless steel recessed door hardware and Aluminium extrusions (less extrusions when adding decals for advertising)
- » Interior LED Cargo light and rear running lights and exterior reflectors
- » EPDM Rubber Seal
- » 24 Months Structural and Hardware Warranty
- » Truck Body Weight: Approx. 1460Kg (Fitted body without fridge)