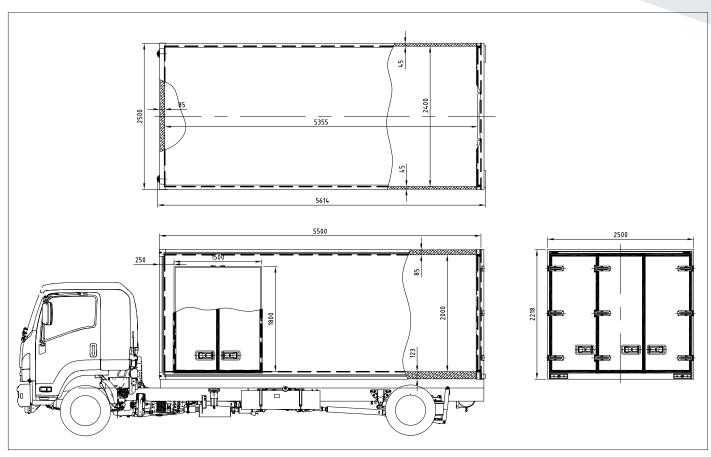

## **TMB5500W SERIES**

Our Fibreglass bodies are engineered and designed to provide superior insulation and durability, manufactured with quality fibreglass and insulation materials across our entire range of freezer spec bodies.

## **FEATURES & BENEFITS**

- » State of the Art Panel Technology FRP/PUR/FRP
- » Stainless steel checker plate floor and internal kick plates all round (to avoid damaging the floor)
- » Internal recessed lights and recessed switch
- » Stainless steel recessed door hardware and Aluminium extrusions (less extrusions when adding decals for advertising)
- » Interior LED Cargo light and rear running lights and exterior reflectors
- » EPDM Rubber Seal
- » 24 Months Structural and Hardware Warranty
- » Truck Body Weight: Approx. 1460Kg (Fitted body without fridge)